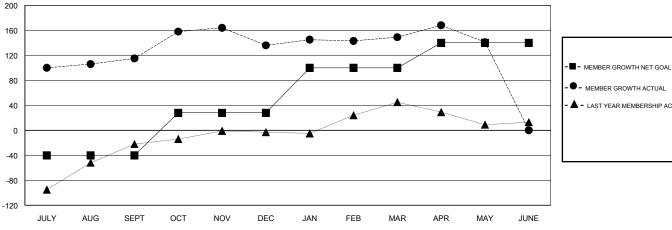

### GOALS AND ACTUAL MEMBERS CUMULATIVE

| DROPPED CLUBS: 1 |     | 48 CLUBS OF 75 ADDED 1 OR MORE<br>NEW MEMBERS | GENDER DISTRIBUTION  MALE 2,078 (72.48%)  FEMALE 789 (27.52%) |                   |       |
|------------------|-----|-----------------------------------------------|---------------------------------------------------------------|-------------------|-------|
| DROPPED MEMBERS  |     |                                               | Women Percentage Fisca                                        | al Year Goal: 30% |       |
| DECEASED         | 13  | CLICK HERE FOR CUMULATIVE                     | TOTAL FAMILY UNIT MEMBERS                                     |                   | 1,355 |
| CLUB CANCELLED   | 14  | MEMBERSHIP DATA                               |                                                               |                   | 740   |
| OTHER            | 209 |                                               | FAMILY MEMBERS PAYING HALF DUES                               |                   | 749   |
| TOTAL            | 236 |                                               |                                                               |                   |       |

### LOCATION INDIA

**GMT CA** 

| Clubs                 |               |           |               | Members               |                           |                         |                                                    |  |
|-----------------------|---------------|-----------|---------------|-----------------------|---------------------------|-------------------------|----------------------------------------------------|--|
| RESULTS FOR 2017-2018 |               |           |               | RESULTS FOR 2017-2018 |                           |                         |                                                    |  |
| QUARTER               | NEW CLUB GOAL | NEW CLUBS | DROPPED CLUBS | QUARTER               | MEMBER GROWTH NET<br>GOAL | MEMBER GROWTH<br>ACTUAL | DROPPED<br>MEMBERS ACTUAL<br>(including transfers) |  |
| JULY/AUG/SEPT         | 3             | 6         | 0             | JULY/AUG/SEPT         | -40                       | 238                     | 96                                                 |  |
| OCT/NOV/DEC           | 2             | 0         | 0             | OCT/NOV/DEC           | 68                        | 67                      | 45                                                 |  |
| JAN/FEB/MAR           | 2             | 0         | 1             | JAN/FEB/MAR           | 72                        | 60                      | 45                                                 |  |
| APR/MAY/JUNE          | 1             | 0         | 0             | APR/MAY/JUNE          | 40                        | 49                      | 50                                                 |  |