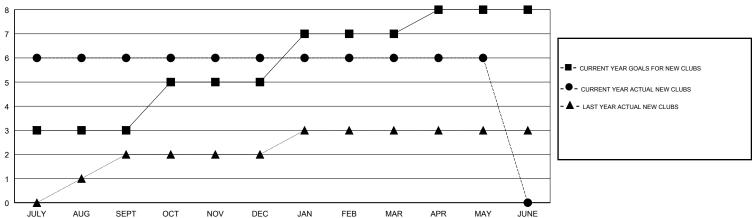

### GOALS AND ACTUAL NEW CLUBS CUMULATIVE

### LOCATION INDIA

**GMT CA** 

| Clubs                 |               |           |               | Members               |                           |                         |                                                    |  |
|-----------------------|---------------|-----------|---------------|-----------------------|---------------------------|-------------------------|----------------------------------------------------|--|
| RESULTS FOR 2017-2018 |               |           |               | RESULTS FOR 2017-2018 |                           |                         |                                                    |  |
| QUARTER               | NEW CLUB GOAL | NEW CLUBS | DROPPED CLUBS | QUARTER               | MEMBER GROWTH NET<br>GOAL | MEMBER GROWTH<br>ACTUAL | DROPPED<br>MEMBERS ACTUAL<br>(including transfers) |  |
| JULY/AUG/SEPT         | 3             | 6         | 0             | JULY/AUG/SEPT         | -40                       | 238                     | 96                                                 |  |
| OCT/NOV/DEC           | 2             | 0         | 0             | OCT/NOV/DEC           | 68                        | 67                      | 45                                                 |  |
| JAN/FEB/MAR           | 2             | 0         | 1             | JAN/FEB/MAR           | 72                        | 60                      | 45                                                 |  |
| APR/MAY/JUNE          | 1             | 0         | 0             | APR/MAY/JUNE          | 40                        | 49                      | 50                                                 |  |